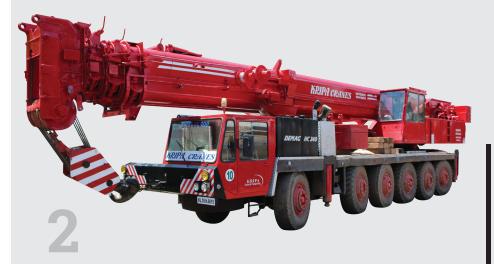

#### **DEMAG HC 340**

Capacity : 150 MT
Boom Length : 45 Mtrs
Fly Jib Length : 21 Mtrs
Number of Axles : 06