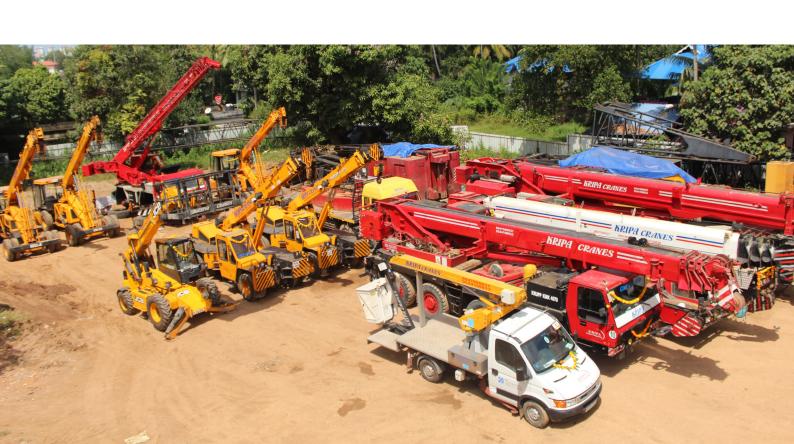

*cranes & Transporting**

We introduce ourselves as M/s Kripa Associates having its registered office at Seaport-Airport road, Irumpanam, Kochi 682 309, is the leading crane suppliers as well as transporters of heavy goods using our own trailers on hire basis. The company has started in 2009 and has made its own footprint in the sector of heavy lifting all over Kerala by providing the best quality service to the clients.



Our prime concern is delivering uninterrupted and time bound service to the customers with competitive rates, skilled crews and efficient machineries. In a short span of period we have achieved a good business relationship with many foremost civil engineering companies in India through offering accurate, quality and prompt service with the satisfaction of the clients.



# **OUR MACHINES**





#### **DEMAG AC 535**

Capacity : 200 MT
Boom Length : 60 Mtrs
Fly Jib Length : 37 Mtrs
Number of Axles : 05



#### **DEMAG HC 340**

Capacity : 150 MT
Boom Length : 45 Mtrs
Fly Jib Length : 21 Mtrs
Number of Axles : 06



## Demag AC 265

Capacity : 100 MT
Boom Length : 45 Mtrs
Fly Jib Length : 18 Mtrs
Number of Axles : 04





Capacity :80 MT Boom Length : 38 Mtrs Fly Jib Length : 16 Mtrs

Number of Axles: 04



#### **LIEBHERR LTM1070**

Capacity : 80 MT Boom Length : 35 Mtrs Fly Jib Length : 18 Mtrs Number of Axles: 04



#### **DEMAG HC 130**

Capacity : 60 MT Boom Length : 34 Mtrs Fly Jib Length : 14 l Number of Axles : 04 : 14 Mtrs





### **LUNA AT 35/27**

Capacity : 35 MT
Boom Length : 27 Mtrs
Fly Jib Length : 13 Mtrs
Number of Axles : 02



### ESCORT