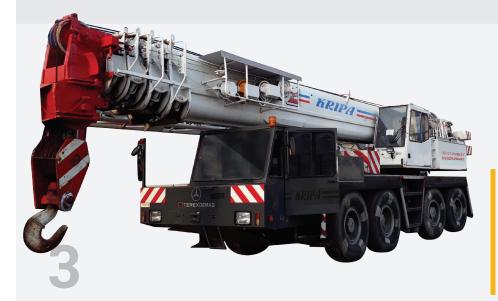

#### **LIEBHERR LTM1070**

Capacity : 80 MT Boom Length : 35 Mtrs Fly Jib Length : 18 Mtrs Number of Axles: 04