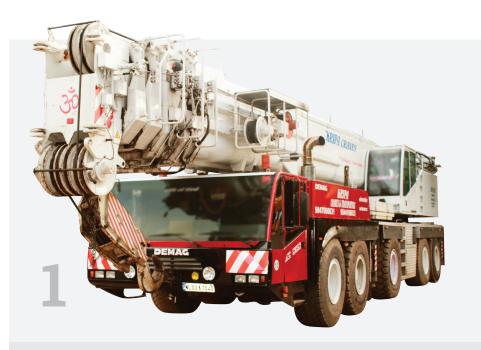

#### **DEMAG AC 535**

Capacity : 200 MT
Boom Length : 60 Mtrs
Fly Jib Length : 37 Mtrs
Number of Axles : 05