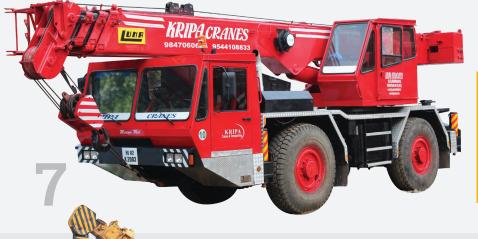

### **LUNA AT 35/27**

Capacity : 35 MT
Boom Length : 27 Mtrs
Fly Jib Length : 13 Mtrs
Number of Axles : 02