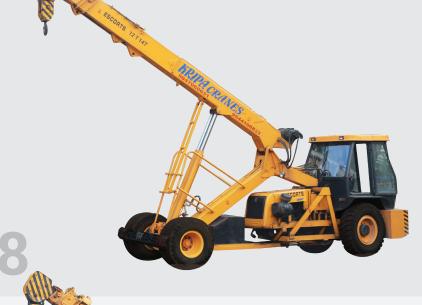

e clients.



# **OUR MACHINES**





#### **DEMAG AC 535**

Capacity : 200 MT
Boom Length : 60 Mtrs
Fly Jib Length : 37 Mtrs
Number of Axles : 05



#### **DEMAG HC 340**

Capacity : 150 MT
Boom Length : 45 Mtrs
Fly Jib Length : 21 Mtrs
Number of Axles : 06



## Demag AC 265

Capacity : 100 MT
Boom Length : 45 Mtrs
Fly Jib Length : 18 Mtrs
Number of Axles : 04





Capacity :80 MT Boom Length : 38 Mtrs Fly Jib Length : 16 Mtrs

Number of Axles: 04



#### **LIEBHERR LTM1070**

Capacity : 80 MT Boom Length : 35 Mtrs Fly Jib Length : 18 Mtrs Number of Axles: 04



#### **DEMAG HC 130**

Capacity : 60 MT Boom Length : 34 Mtrs Fly Jib Length : 14 l Number of Axles : 04 : 14 Mtrs





### **LUNA AT 35/27**

Capacity : 35 MT
Boom Length : 27 Mtrs
Fly Jib Length : 13 Mtrs
Number of Axles : 02



### ESCORTS HYDRA 12MT/14MT

Capacity : 12 / 14 MT Boom Length : 11.5 Mtrs



#### **ESCORTS HYDRA 16MT**

Capacity : 16 MT Boom Length : 19 Mtrs





## **ESCORTS F 15**

Capacity : 14 MT
Boom Length : 19 Mtrs
Fly Jib Length : 02 Mtrs



40Ft. TRAILOR

(Triple Axle)



**MULTI AXLE TRUCK** 

Capacity: 21 MT

12





## **IVECO MANLIFT**

Capacity: 200kg in full boom Boom Length: 20 Mtrs



LOADER



**MANLIFT** 

Boom Length : 11 Mtrs & 17 Mtrs



#### **FORKLIFT**

Capacity : 03 MT Boom Length : 11 Mtrs

&

Capacity: 05 MT Boom Length: 17 Mtrs



**FORKLIFT** 

Capacity: 3 MT

15



#### **CLIENTILE**

































#### **KRIPA ASSOCIATES**

Seaport - Airport Rd, C/5/24 - Irumpanam, Kochi, Kerala - 682 309 Phone: +91 9847060631 / +91 9544108833 / +91 9961804969 / +91