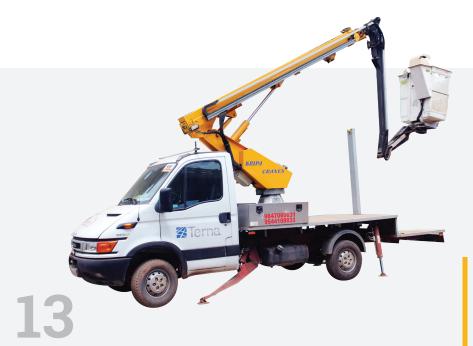

## **IVECO MANLIFT**

Capacity: 200kg in full boom Boom Length: 20 Mtrs

LOADER

**MANLIFT** 

Boom Length : 11 Mtrs & 17 Mtrs