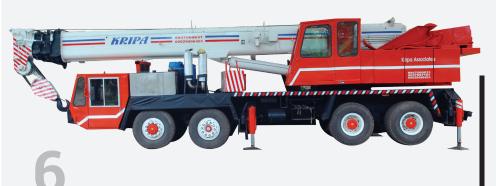

#### **LIEBHERR LTM1070**

Capacity : 80 MT Boom Length : 35 Mtrs Fly Jib Length : 18 Mtrs Number of Axles: 04