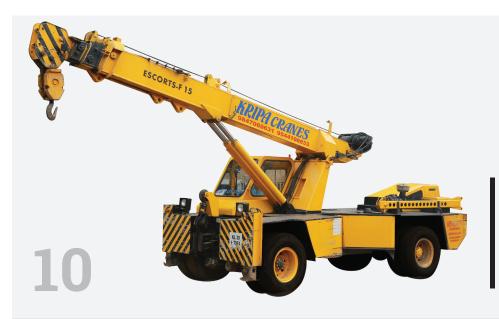

## **ESCORTS F 15**

Capacity : 14 MT
Boom Length : 19 Mtrs
Fly Jib Length : 02 Mtrs

40Ft. TRAILOR

(Triple Axle)

**MULTI AXLE TRUCK** 

Capacity: 21 MT

12