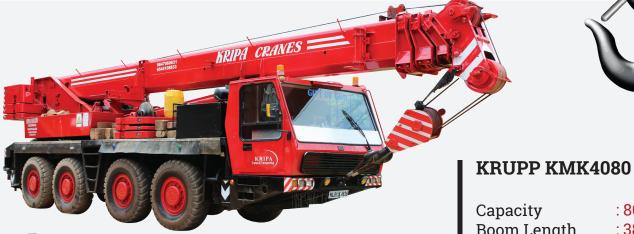

## Demag AC 265

Capacity : 100 MT
Boom Length : 45 Mtrs
Fly Jib Length : 18 Mtrs
Number of Axles : 04

Capacity :80 MT Boom Length : 38 Mtrs Fly Jib Length : 16 Mtrs

Number of Axles: 04