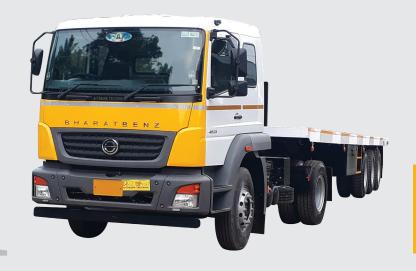

## **ESCORTS F 15**

Capacity : 14 MT
Boom Length : 19 Mtrs
Fly Jib Length : 02 Mtrs

40Ft. TRAILOR

(Triple Axle)

**MULTI AXLE TRUCK** 

Capacity: 21 MT

12