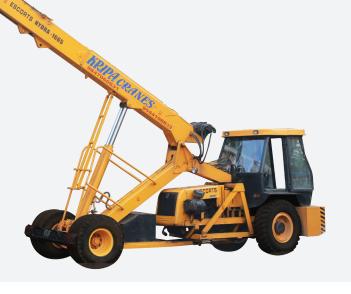

Boom Length : 60 Mtrs
Fly Jib Length : 37 Mtrs
Number of Axles : 05



#### **DEMAG HC 340**

Capacity : 150 MT
Boom Length : 45 Mtrs
Fly Jib Length : 21 Mtrs
Number of Axles : 06



## Demag AC 265

Capacity : 100 MT
Boom Length : 45 Mtrs
Fly Jib Length : 18 Mtrs
Number of Axles : 04





Capacity :80 MT Boom Length : 38 Mtrs Fly Jib Length : 16 Mtrs

Number of Axles: 04



#### **LIEBHERR LTM1070**

Capacity : 80 MT Boom Length : 35 Mtrs Fly Jib Length : 18 Mtrs Number of Axles: 04



#### **DEMAG HC 130**

Capacity : 60 MT Boom Length : 34 Mtrs Fly Jib Length : 14 l Number of Axles : 04 : 14 Mtrs





### **LUNA AT 35/27**

Capacity : 35 MT
Boom Length : 27 Mtrs
Fly Jib Length : 13 Mtrs
Number of Axles : 02



### ESCORTS HYDRA 12MT/14MT

Capacity : 12 / 14 MT Boom Length : 11.5 Mtrs



#### **ESCORTS HYDRA 16MT**

Capacity : 16 MT Boom Length : 19 Mtrs





## **ESCORTS F 15**

Capacity : 14 MT
Boom Length : 19 Mtrs
Fly Jib Length : 02 Mtrs



40Ft. TRAILOR

(Triple Axle)



**MULTI AXLE TRUCK** 

Capacity: 21 MT

12





## **IVECO MANLIFT**

Capacity: 200kg in full boom Boom Length: 20 Mtrs



LOADER



**MANLIFT** 

Boom Length : 11 Mtrs & 17 Mtrs



#### **FORKLIFT**

Capacity : 03 MT Boom Length : 11 Mtrs

&

Capacity: 05 MT Boom Length: 17 Mtrs



**FORKLIFT** 

Capacity: 3 MT

15



#### **CLIENTILE**

































#### **KRIPA ASSOCIATES**

Seaport - Airport Rd, C/5/24 - Irumpanam, Kochi, Kerala - 682 309 Phone: +91 9847060631 / +91 9544108833 / +91 9961804969 / +91 9544108811 / +91 9544108882 www.kripacranes.com kripa.associates@yahoo.in, ma