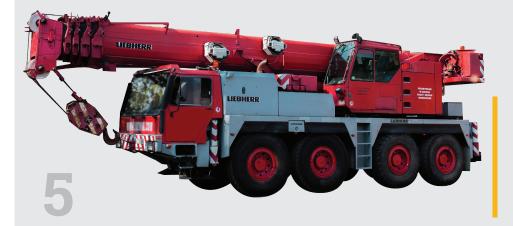

#### **DEMAG AC 535**

Capacity : 200 MT
Boom Length : 60 Mtrs
Fly Jib Length : 37 Mtrs
Number of Axles : 05